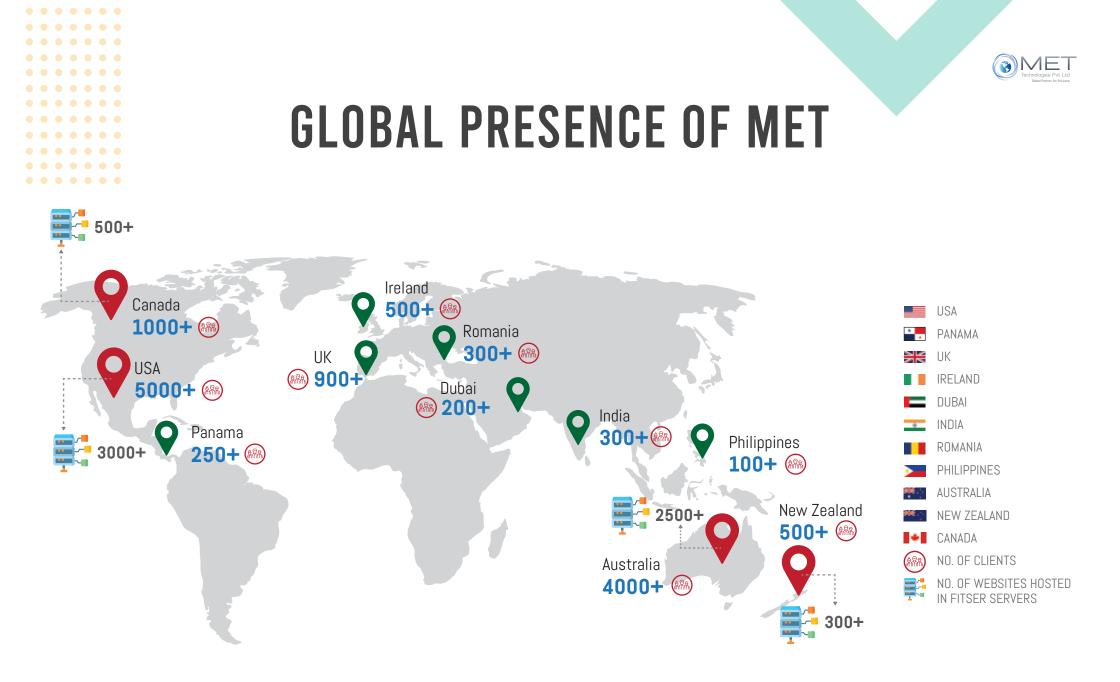

### OUR GLOBAL OUTREACH

Already with an outstanding business presence, **MET** has grown leaps and bounds across the **APAC** or the Asia **Pacific region** primarily focusing countries like **USA**, **Canada**, **Australia** and **New Zealand**. The total number of **hosted websites** on **MET** servers also represent the same.

#### Presence in

India, Australia, UK, USA, Romania, Panama, Canada

### Territories Covered

11 Countries & 5 Continents